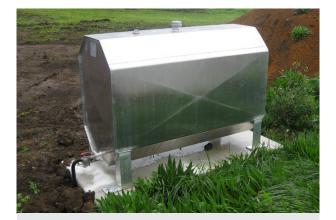

## **Aluminium Diesel Tanks**

| Storage Capacity  | 460 Litre       | 880 Litre       |
|-------------------|-----------------|-----------------|
| A: Overall Length | 1200mm          | 1200mm          |
| B: Overall Width  | 559mm           | 700mm           |
| C: Overall Height | 902mm           | 1282mm          |
| D: Outlet Height  | 130mm           | 145mm           |
| Fuel Outlet       | 10mm BSP female | 10mm BSP female |
| Empty Weight      | 38kg            | 65kg            |
| Drain Bung        | 25mm            | 25mm            |
| Fuel Gauge Port   | 32mm            | 32mm            |
| Filling Inlet     | 50mm            | 50mm            |

- Welded aluminium construction
- Designed for above ground, stationary installation only
- Suitable for diesel fuel storage
- Manufactured within an ISO 9001: 2008
  QA system
- Fuel gauge port for wireless liquid level monitor
- Tank features manufacturer's plate