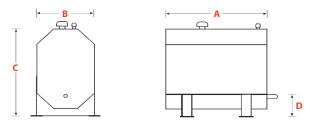

## **Aluminium Diesel Tanks**

| Storage Capacity  | 460 Litre       | 880 Litre       |
|-------------------|-----------------|-----------------|
| A: Overall Length | 1200mm          | 1200mm          |
| B: Overall Width  | 559mm           | 700mm           |
| C: Overall Height | 902mm           | 1282mm          |
| D: Outlet Height  | 130mm           | 145mm           |
| Fuel Outlet       | 10mm BSP female | 10mm BSP female |
| Empty Weight      | 38kg            | 65kg            |
| Drain Bung        | 25mm            | 25mm            |
| Fuel Gauge Port   | 32mm            | 32mm            |
| Filling Inlet     | 50mm            | 50mm            |