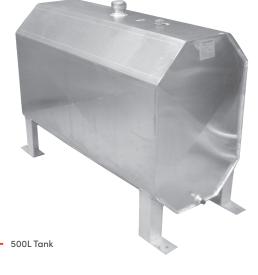

## **Aluminium Diesel Tanks**

| Storage Capacity  | 460 Litre       | 880 Litre       |
|-------------------|-----------------|-----------------|
| A: Overall Length | 1200mm          | 1200mm          |
| B: Overall Width  | 559mm           | 700mm           |
| C: Overall Height | 902mm           | 1282mm          |
| D: Outlet Height  | 130mm           | 145mm           |
| Fuel Outlet       | 10mm BSP female | 10mm BSP female |
| Empty Weight      | 38kg            | 65kg            |
| Drain Bung        | 25mm            | 25mm            |
| Fuel Gauge Port   | 32mm            | 32mm            |
| Filling Inlet     | 50mm            | 50mm            |

## **Diesel Tank Regulatory Information**

- Tank features manufacturer's plate
- Designed and manufactured to current ERMA New Zealand requirements for Hazardous Substances (Transfer notice 2004, ACT 1996), Class 3.1D of Hazardous Substances, Diesel Fuel Oil
- Welding in accordances to AS 1665-2004 (Welding of Aluminium Structures). Welding procedure for tank qualified as GP (general purpose)
- Tank is classified as Category 1 in accordance to Standard AS1692-2006 (Steel tanks for flammable and combustible liquids)
- Plans of tank and details on tank support are certified by Registered Engineer to complying with AS/NZS1170

- Welded aluminium construction
- Designed for above ground, stationary installation only
- Suitable for diesel fuel storage
- Manufactured within an ISO 9001: 2008
  QA system
- Fuel gauge port for wireless liquid level monitor
- Tank features manufacturer's plate