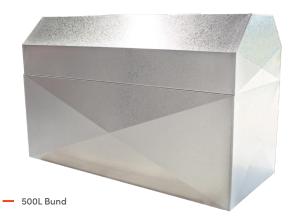

## **Bunds**

Some local authorities require diesel tank installations to have a protective outer tank, or bund, to prevent against spills. Central Heating New Zealand offers bunds for both available diesel tank sizes.

Refer to your local council for diesel tank and bund requirements.

| Bund Dimensions | 460 Litre | 880 Litre |
|-----------------|-----------|-----------|
| Overall Length  | 1485mm    | 1485mm    |
| Overall Width   | 630mm     | 785mm     |
| Overall Height  | 935mm     | 1315mm    |

- Galvanised steel construction
- Weatherproof design
- Designed to hold total volume of fuel tank
- Lid can be cut to allow for wireless liquid level monitor