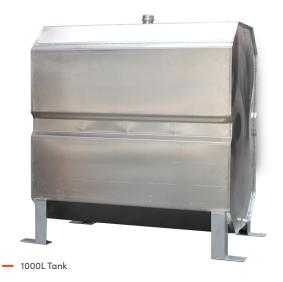

## **Aluminium Diesel Tanks**

| Storage Capacity  | 460 Litre       | 880 Litre       |
|-------------------|-----------------|-----------------|
| A: Overall Length | 1200mm          | 1200mm          |
| B: Overall Width  | 559mm           | 700mm           |
| C: Overall Height | 902mm           | 1282mm          |
| D: Outlet Height  | 130mm           | 145mm           |
| Fuel Outlet       | 10mm BSP female | 10mm BSP female |
| Empty Weight      | 38kg            | 65kg            |
| Drain Bung        | 25mm            | 25mm            |
| Fuel Gauge Port   | 32mm            | 32mm            |
| Filling Inlet     | 50mm            | 50mm            |

- Welded aluminium construction
- Designed for above ground, stationary installation only
- Suitable for diesel fuel storage
- Manufactured within an ISO 9001: 2008
  QA system
- Fuel gauge port for wireless liquid level monitor
- Tank features manufacturer's plate