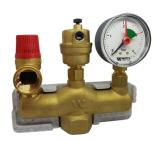

## KSG-MS

Safety unit for closed circuit systems according to EN 12828, up to 50kW, brass body with Microvent air vent valve (MKV) and fixed safety valve (3 bar). Pressure gauge (0÷4 bar) DN63 with RIA check valve.

| Туре   | Part no. | Setting | Connection | Outlet SRV | Power |
|--------|----------|---------|------------|------------|-------|
| KSG-MS | 0273330  | 3.0     | G 1"       | G 3/4"     | 50 KW |