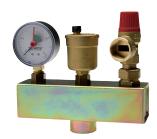

### **KSG**

Safety unit for closed circuit systems according to EN 12828, installed on a galvanized stainless steel manifold, complete with MV Series air vent valve, 1/2" SV Series safety valve (3 bar), pressure gauge (0÷4 bar) with adjustable pointer and check valve. 1"F safety unit connection. PN 10. Maximum temperature: 110°C.

Compliant with RoHS Directive 2011/65/EU.

| Туре    | Part no. | Setting | Connection | Outlet SRV | Power |
|---------|----------|---------|------------|------------|-------|
| KSG     | 0270115  | 1.5     | G 1"       | G 3/4"     | 50 KW |
| KSG     | 0270125  | 2.5     | G 1"       | G 3/4"     | 50 KW |
| KSG     | 0270130  | 3.0     | G 1"       | G 3/4"     | 50 KW |
| KSG-ISO | 0271115  | 1.5     | G 1"       | G 3/4"     | 50 KW |
| KSG-ISO | 0271130  | 3.0     | G 1"       | G 3/4"     | 50 KW |