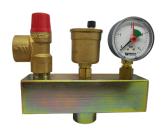

## KSG/20M

Safety unit for closed circuit systems as per KSG, but with valve fixed in position F (front), R (right) and L (left). Version 20M with 3/4" valve. Version 25M with 1" valve. "F" (front) versions complete with insulation.

| Туре          | Part no. | Setting | Connection | Outlet SRV | Power  |
|---------------|----------|---------|------------|------------|--------|
| KSG/20M-L     | 0270134  | 3.0     | G 1"       | G 1"       | 100 KW |
| KSG/20M-R     | 0270135  | 3.0     | G 1"       | G 1"       | 100 KW |
| KSG/20M-F-ISO | 0270136  | 3.0     | G 1"       | G 1"       | 100 KW |
| KSG/25M-F-ISO | 0270137  | 3.0     | G 1"       | G 1"1/4    | 200 KW |