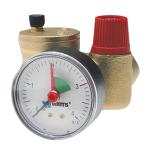

## KSG-N

Safety unit for closed circuit systems according to EN 12828, up to 50kW complete with insulation - compact version, brass body with built-in air vent and safety valves incorporated into casting. Pressure gauge (0÷4 bar).

| Туре  | Part no. | Setting | Connection | Outlet SRV | Power |
|-------|----------|---------|------------|------------|-------|
| KSG-N | 0272015  | 1.5     | G 1"       | G 3/4"     | 50 KW |
| KSG-N | 0272025  | 2.5     | G 1"       | G 3/4"     | 50 KW |
| KSG-N | 0272030  | 3.0     | G 1"       | G 3/4"     | 50 KW |