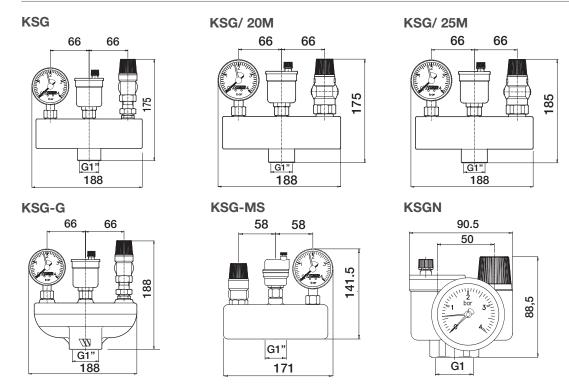

# **Overall dimensions (mm)**

### **KSG**

Safety unit for closed circuit systems according to EN 12828, installed on a galvanized stainless steel manifold, complete with MV Series air vent valve, 1/2" SV Series safety valve (3 bar), pressure gauge (0÷4 bar) with adjustable pointer and check valve. 1"F safety unit connection. PN 10. Maximum temperature: 110°C.

## KSG/20M

Safety unit for closed circuit systems as per KSG, but with valve fixed in position F (front), R (right) and L (left). Version 20M with 3/4" valve. Version 25M with 1" valve. "F" (front) versions complete with insulation.

## KSG-N

Safety unit for closed circuit systems according to EN 12828, up to 50kW complete with insulation - compact version, brass body with built-in air vent and safety valves incorporated into casting. Pressure gauge (0÷4 bar).

## KSG-MS

Safety unit for closed circuit systems according to EN 12828, up to 50kW, brass body with Microvent air vent valve (MKV) and fixed safety valve (3 bar). Pressure gauge (0÷4 bar) DN63 with RIA check valve.