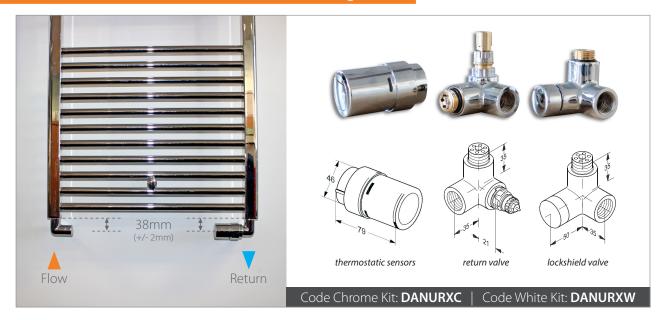

# Towel Rail Valve Options and Installation Detail

## Danfoss Angle & Straight Lockshield Valve 15mm



### Danfoss Angle & Straight Thermostatic Valve 15mm

Configuration for use with Danfoss RAX Air Temperature Sensing or RTX Water Temperature Sensing Head



| Angle Thermostatic Valve               | DANTHANG | Straight Thermostatic Valve   | DANTHST |
|----------------------------------------|----------|-------------------------------|---------|
| RAX White Air Sensing Head             | DANTRV   | RTX White Water Sensing Head  | DANRTXW |
| RAX Chrome Air Sensing Head            | DANTRVC  | RTX Chrome Water Sensing Head | DANRTXC |
| RAX Brushed Stainless Air Sensing Head | DANTRVI  |                               |         |

#### Danfoss URX Valve Kit with RTX Water Sensing Head



#### VHX Duo Valve Kit with RTX Water Sensing Head

Configuration for use with 50mm Apart Port Towel rails

| Flow Return | VHX-DUO wall connection                                          |
|-------------|------------------------------------------------------------------|
|             | Code Chrome Kit: <b>DANDUOC</b>   Code White Kit: <b>DANDUOW</b> |

#### Pegler Valves with Air Sensing Heads



#### **Electric Elements**