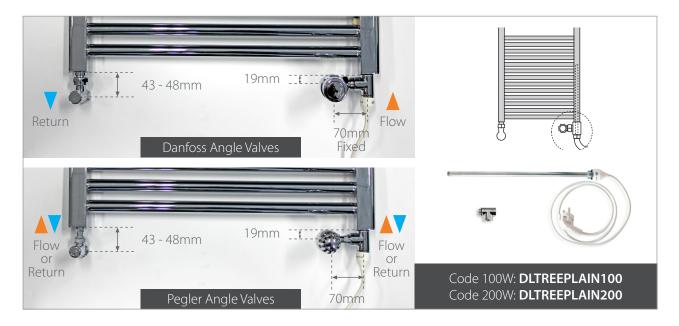

----------|---------|
| RAX White Air Sensing Head             | DANTRV   | RTX White Water Sensing Head  | DANRTXW |
| RAX Chrome Air Sensing Head            | DANTRVC  | RTX Chrome Water Sensing Head | DANRTXC |
| RAX Brushed Stainless Air Sensing Head | DANTRVI  |                               |         |

#### Danfoss URX Valve Kit with RTX Water Sensing Head



#### VHX Duo Valve Kit with RTX Water Sensing Head

Configuration for use with 50mm Apart Port Towel rails

| Flow Return | VHX-DUO wall connection                                          |
|-------------|------------------------------------------------------------------|
|             | Code Chrome Kit: <b>DANDUOC</b>   Code White Kit: <b>DANDUOW</b> |

#### Pegler Valves with Air Sensing Heads



#### **Electric Elements**