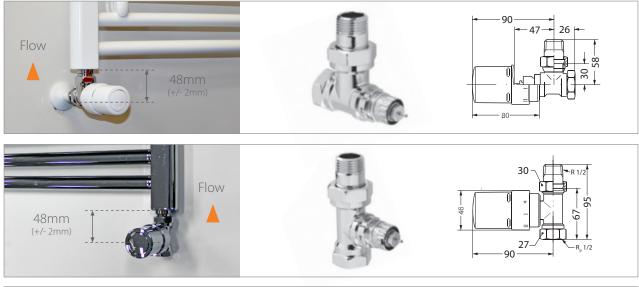

### Danfoss Angle & Straight Thermostatic Valve 15mm

Configuration for use with Danfoss RAX Air Temperature Sensing or RTX Water Temperature Sensing Head

| Angle Thermostatic Valve               | DANTHANG | Straight Thermostatic Valve   | DANTHST |
|----------------------------------------|----------|-------------------------------|---------|
| RAX White Air Sensing Head             | DANTRV   | RTX White Water Sensing Head  | DANRTXW |
| RAX Chrome Air Sensing Head            | DANTRVC  | RTX Chrome Water Sensing Head | DANRTXC |
| RAX Brushed Stainless Air Sensing Head | DANTRVI  |                               |         |