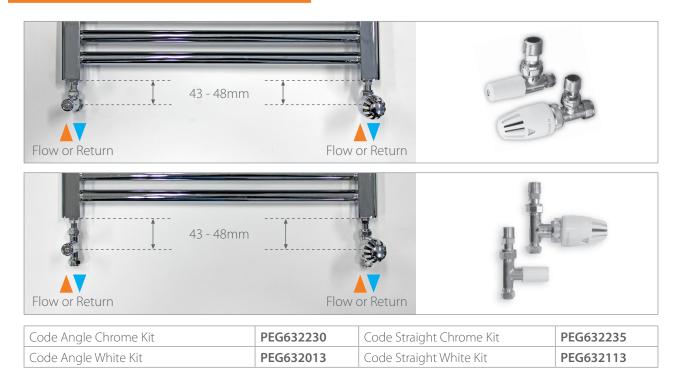

--------|-------------------------------|---------|
| RAX White Air Sensing Head             | DANTRV   | RTX White Water Sensing Head  | DANRTXW |
| RAX Chrome Air Sensing Head            | DANTRVC  | RTX Chrome Water Sensing Head | DANRTXC |
| RAX Brushed Stainless Air Sensing Head | DANTRVI  |                               |         |

#### Danfoss URX Valve Kit with RTX Water Sensing Head



#### VHX Duo Valve Kit with RTX Water Sensing Head

Configuration for use with 50mm Apart Port Towel rails

| Flow Return | VHX-DUO wall connection                                          |
|-------------|------------------------------------------------------------------|
|             | Code Chrome Kit: <b>DANDUOC</b>   Code White Kit: <b>DANDUOW</b> |

#### Pegler Valves with Air Sensing Heads



#### **Electric Elements**