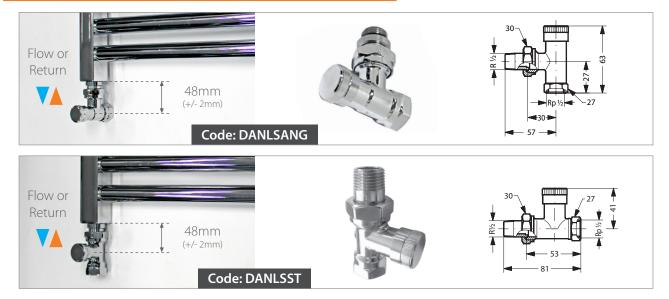

## Danfoss Angle & Straight Lockshield Valve 15mm

### Danfoss Angle & Straight Thermostatic Valve 15mm

Configuration for use with Danfoss RAX Air Temperature Sensing or RTX Water Temperature Sensing Head

| Angle Thermostatic Valve               | DANTHANG | Straight Thermostatic Valve   | DANTHST |
|----------------------------------------|----------|-------------------------------|---------|
| RAX White Air Sensing Head             | DANTRV   | RTX White Water Sensing Head  | DANRTXW |
| RAX Chrome Air Sensing Head            | DANTRVC  | RTX Chrome Water Sensing Head | DANRTXC |
| RAX Brushed Stainless Air Sensing Head | DANTRVI  |                               |         |