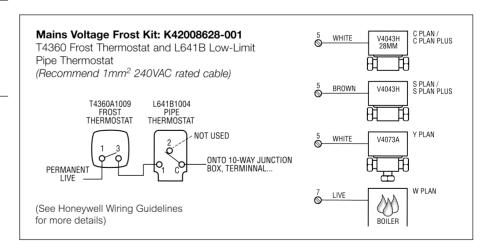

#### Frost Protection Wiring Kit

#### K42008628-001

Frost Protection Kit, consisting of: 1 x T4360A1009 Frost Thermostat 1 x L641B1004 Pipe Thermostat Supplied with full instructions