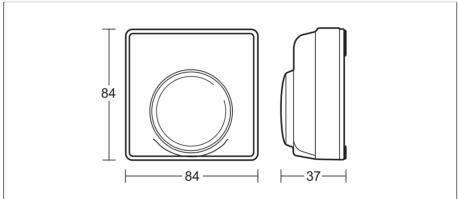

VAC, +/-10%, 5060Hz                                  |
|---------------------------|-----------------------------------------------------------|
| Switch Rating             | : 10A resistive, 3A inductive                             |
| Switch Type               | : Single pole, single throw (SPST)                        |
| Temperature Setting Range | : 3 to 20°C with blue 5°C mark                            |
| Storage Conditions        | : –20 to 55°C                                             |
| Humidity                  | : 10 to 90% RH, non-condensing                            |
| Standards                 | : CE marked                                               |
| EC Directive              | : EN60730-1 (1995), EN55014-1<br>(1997), EN55014-2 (1996) |

#### ■ Dimensions (mm)



#### Ordering Specification

#### T4360A1009

Frost Thermostat, tamperproof cover

#### K42008628-001

Frost Protection Kit, consisting of: 1 x T4360A1009 Frost Thermostat 1 x L641B1004 Pipe Thermostat Supplied with full instructions

#### Frost Protection Wiring Kit